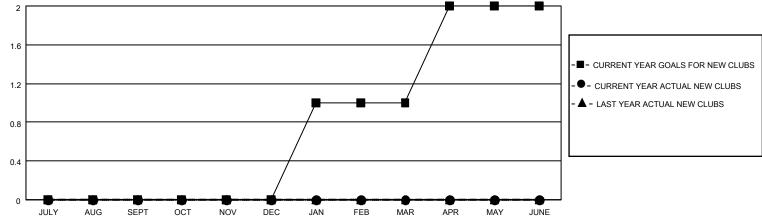

## Dietrict 31 I

| LOCATION NORTH CAROLINA |               |             | Distr         | District 31 I         |                        | Results as of: 11/30/2020 |                                                    |  |  |
|-------------------------|---------------|-------------|---------------|-----------------------|------------------------|---------------------------|----------------------------------------------------|--|--|
| Clubs                   |               |             |               | Members               |                        |                           |                                                    |  |  |
|                         | RESULTS FO    | R 2020-2021 |               | RESULTS FOR 2020-2021 |                        |                           |                                                    |  |  |
| QUARTER                 | NEW CLUB GOAL | NEW CLUBS   | DROPPED CLUBS | QUARTER MEMI          | BER GROWTH NET<br>GOAL | MEMBER GROWTH<br>ACTUAL   | DROPPED<br>MEMBERS ACTUAL<br>(including transfers) |  |  |
| JULY/AUG/SEPT           | 0             | 0           | 1             | JULY/AUG/SEPT         | 2                      | 25                        | 44                                                 |  |  |
| OCT/NOV/DEC             | 0             | 0           | 0             | OCT/NOV/DEC           | 3                      | 6                         | 22                                                 |  |  |
| JAN/FEB/MAR             | 1             | 0           | 0             | JAN/FEB/MAR           | 3                      | 0                         | 0                                                  |  |  |
| APR/MAY/JUNE            | 1             | 0           | 0             | APR/MAY/JUNE          | 3                      | 0                         | 0                                                  |  |  |
|                         | GOALS         | AND ACTUA   | L NEW CLUBS C | UMULATIVE             |                        |                           |                                                    |  |  |
| 2                       |               |             |               | <del></del>           |                        |                           |                                                    |  |  |