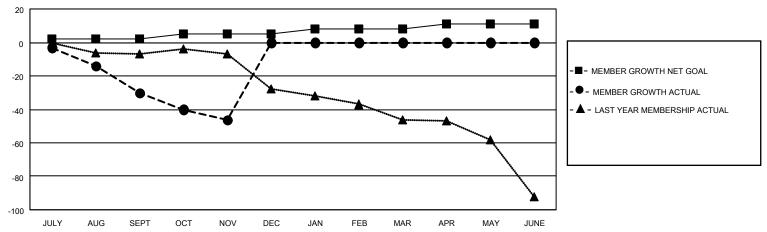

## Dietrict 31 I

| LOCATION NORTH CAROLINA |               |             | Distr         | District 31 I         |                        | Results as of: 11/30/2020 |                                                    |  |  |
|-------------------------|---------------|-------------|---------------|-----------------------|------------------------|---------------------------|----------------------------------------------------|--|--|
| Clubs                   |               |             |               | Members               |                        |                           |                                                    |  |  |
|                         | RESULTS FO    | R 2020-2021 |               | RESULTS FOR 2020-2021 |                        |                           |                                                    |  |  |
| QUARTER                 | NEW CLUB GOAL | NEW CLUBS   | DROPPED CLUBS | QUARTER MEMI          | BER GROWTH NET<br>GOAL | MEMBER GROWTH<br>ACTUAL   | DROPPED<br>MEMBERS ACTUAL<br>(including transfers) |  |  |
| JULY/AUG/SEPT           | 0             | 0           | 1             | JULY/AUG/SEPT         | 2                      | 25                        | 44                                                 |  |  |
| OCT/NOV/DEC             | 0             | 0           | 0             | OCT/NOV/DEC           | 3                      | 6                         | 22                                                 |  |  |
| JAN/FEB/MAR             | 1             | 0           | 0             | JAN/FEB/MAR           | 3                      | 0                         | 0                                                  |  |  |
| APR/MAY/JUNE            | 1             | 0           | 0             | APR/MAY/JUNE          | 3                      | 0                         | 0                                                  |  |  |
|                         | GOALS         | AND ACTUA   | L NEW CLUBS C | UMULATIVE             |                        |                           |                                                    |  |  |
| 2                       |               |             |               | <del></del>           |                        |                           |                                                    |  |  |